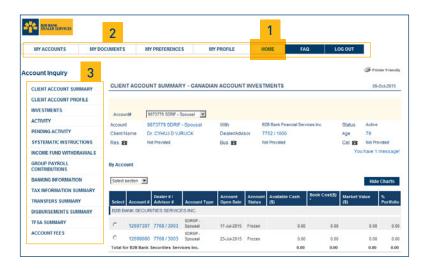

# Navigating from the Home page

The Investor Access *Home* page (*Client Account Summary* page), appears once you log-in successfully. Please note the following:

- **1** The *Home* link on the top of the screen always takes you back to *Client Account Summary* page.
- 2 The links on the top menu bar will take you to the section of the site related to that function.
- **3** The left navigation options under *Account Inquiry* can also be used to go straight to the respective *Home* page.

# Viewing statements and other documents

The *Client Account Summary* page is the default page that appears when you log onto Investor Access.

- It can also be accessed by clicking on My Accounts or Home on the top menu bar.
  - **Note –** If you have any messages regarding an account, you will see an alert on the top right hand side of the *Client Account Summary* page. Once you click on it, a pop up screen will open and display the related messages.

- The *Client Account Summary* screen is composed of two main sections:
  - > Portfolio overview by Account
  - > Portfolio overview by Asset class

| MY ACCOUNTS      | 5 MY DO           | CUMENTS                | MY PREFERENCES                                    | MY PROFILE             | HOME FAQ                                       | LOG OUT         |                   |              |
|------------------|-------------------|------------------------|---------------------------------------------------|------------------------|------------------------------------------------|-----------------|-------------------|--------------|
| ccount Inquir    | y                 |                        |                                                   | _                      |                                                |                 | (\$) Printer Frie | endly        |
| CLIENT ACCOUNT   | IT SUMMARY        | CLIENT ACC             | COUNT SUMMARY - CAN                               | ADIAN ACCOUNT INV      | ESTMENTS                                       |                 | 09-0 ct-20        | 115          |
| CLIENT ACCOUNT   | IT PROFILE        |                        |                                                   |                        |                                                |                 |                   |              |
| INVESTMENTS      |                   |                        |                                                   | -                      |                                                |                 |                   |              |
| ACTIVITY         |                   | Accounts               | 9873779 SDRIF - Spousal                           |                        |                                                |                 |                   |              |
| PENDING ACTIV    | ITY               | Account<br>Client Name | 9873779 SDRIF - Spousal<br>Dr. CYHUJ D VJRUCK     | With<br>Dealer/Advisor | 828 Bank Financial Services Inc<br>7752 / 1000 | Age             | Active<br>79      |              |
| SYSTEMATIC IN    |                   | Res. 28                | Not Provided                                      | Bus, 2                 | Not Provided                                   |                 | Not Provided      |              |
| INCOME FUND V    |                   | ALE                    | Hot Provided                                      | 008. 2                 |                                                |                 | ou have 1 mess:   | age          |
| GROUP PAYROL     | L                 | By Account             |                                                   |                        |                                                |                 |                   |              |
| BANKING INFOR    |                   | Select section         | -                                                 |                        |                                                |                 | Hide Char         |              |
| TAX INFORMATI    |                   | Select section         | -                                                 |                        |                                                |                 | Hide Chan         | is.          |
| TRANSFERS SU     |                   | 100                    | Dealer #1                                         |                        |                                                | Cost(S) Market  |                   |              |
| DISBURSEMENT     |                   |                        | unt # Advisor # Account<br>CURITIES SERVICES INC. | Type Open Date State   | ua (5)                                         | (\$)            | Portf             | 10110        |
| TESA SUMMARY     |                   |                        | SDRSP -                                           |                        |                                                |                 |                   |              |
|                  |                   | C 1269                 | 7397 7768/3003 Spousal                            | 17-Jul-2015 Froz       | en 0.00                                        | 0.00            | 0.00              | 0.00         |
| ACCOUNT FEES     |                   | C 1269                 | SDRSP -<br>8080 7768 / 3003 Spousel               | 23-Jul-2015 Froz       | en 0.00                                        | 0.00            | 0.00              | 0.00         |
|                  |                   | Total for B2B          | Bank Securities Services Inc.                     |                        | 0.00                                           | 0.00            | 0.00              | 0.00         |
|                  |                   |                        |                                                   |                        |                                                |                 |                   | _            |
| MESSAGES         |                   |                        |                                                   |                        |                                                |                 | STATIS            | NK<br>L SERV |
| 9-Oct-2015       |                   |                        |                                                   |                        |                                                |                 |                   |              |
| ccount           | 9873779 SDRIF     | - Spousal              | With                                              | B2B Bank Financia      | I Services Inc.                                | Status /        | Active            |              |
| lient Name       | Dr. CYHUJ D VJ    | RUCK                   | Dealer/Advisor                                    | 7752/1000              |                                                | Age             | 79                |              |
| les. 2           | Not Provided      |                        | Bus. 🕿                                            | Not Provided           |                                                | Cel. 23         | Not Provided      |              |
| I. You have a ba | lance owing. Plea | ise contact your P     | inancial Advisor to discuss y                     | our options.           |                                                |                 |                   |              |
|                  |                   |                        |                                                   |                        |                                                | Print           | Close Windo       |              |
|                  |                   |                        |                                                   |                        |                                                |                 |                   | -            |
| DOD Dank Dani    | ar Sarvisas inclu | Mar B2B Bank           | Einancial Sonvices Inc. (                         | an MEDA member) B      | 2B Bank Securities Servic                      | es inc (an liR( | C member          |              |

### a) All your accounts

Note - The balances on this page are on a Settlement Date basis

b) List of your assets (grouped by Asset Class: Dividend & Income, Equity, Cash, Global Equity, Balanced, etc.)

| At the | bottom | of the | page. | vou | can | choose | to : |
|--------|--------|--------|-------|-----|-----|--------|------|