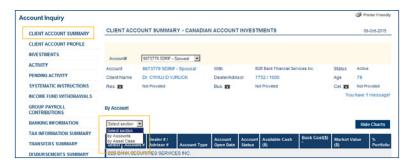

- The *Client Account Summary* screen is composed of two main sections:
  - > Portfolio overview by Account
  - > Portfolio overview by Asset class

| MY ACCOUNTS      | 5 MY DO           | CUMENTS                | MY PREFERENCES                                    | MY PROFILE             | HOME FAQ                                       | LOG OUT         |                   |              |
|------------------|-------------------|------------------------|---------------------------------------------------|------------------------|------------------------------------------------|-----------------|-------------------|--------------|
| ccount Inquir    | y                 |                        |                                                   | _                      |                                                |                 | (\$) Printer Frie | endly        |
| CLIENT ACCOUNT   | IT SUMMARY        | CLIENT ACC             | COUNT SUMMARY - CAN                               | ADIAN ACCOUNT INV      | ESTMENTS                                       |                 | 09-0 ct-20        | 115          |
| CLIENT ACCOUNT   | IT PROFILE        |                        |                                                   |                        |                                                |                 |                   |              |
| INVESTMENTS      |                   |                        |                                                   | -                      |                                                |                 |                   |              |
| ACTIVITY         |                   | Accounts               | 9873779 SDRIF - Spousal                           |                        |                                                |                 |                   |              |
| PENDING ACTIV    | ITY               | Account<br>Client Name | 9873779 SDRIF - Spousal<br>Dr. CYHUJ D VJRUCK     | With<br>Dealer/Advisor | 828 Bank Financial Services Inc<br>7752 / 1000 | Age             | Active<br>79      |              |
| SYSTEMATIC IN    |                   | Res. 28                | Not Provided                                      | Bus, 2                 | Not Provided                                   |                 | Not Provided      |              |
| INCOME FUND V    |                   | ALE                    | Hot Provided                                      | 008. 2                 |                                                |                 | ou have 1 mess:   | age          |
| GROUP PAYROL     | L                 | By Account             |                                                   |                        |                                                |                 |                   |              |
| BANKING INFOR    |                   | Select section         | -                                                 |                        |                                                |                 | Hide Char         |              |
| TAX INFORMATI    |                   | Select section         | -                                                 |                        |                                                |                 | Hide Chan         | is.          |
| TRANSFERS SU     |                   | 100                    | Dealer #1                                         |                        |                                                | Cost(S) Market  |                   |              |
| DISBURSEMENT     |                   |                        | unt # Advisor # Account<br>CURITIES SERVICES INC. | Type Open Date State   | ua (5)                                         | (\$)            | Portf             | 10110        |
| TESA SUMMARY     |                   |                        | SDRSP -                                           |                        |                                                |                 |                   |              |
|                  |                   | C 1269                 | 7397 7768/3003 Spousal                            | 17-Jul-2015 Froz       | en 0.00                                        | 0.00            | 0.00              | 0.00         |
| ACCOUNT FEES     |                   | C 1269                 | SDRSP -<br>8080 7768 / 3003 Spousel               | 23-Jul-2015 Froz       | en 0.00                                        | 0.00            | 0.00              | 0.00         |
|                  |                   | Total for B2B          | Bank Securities Services Inc.                     |                        | 0.00                                           | 0.00            | 0.00              | 0.00         |
|                  |                   |                        |                                                   |                        |                                                |                 |                   | _            |
| MESSAGES         |                   |                        |                                                   |                        |                                                |                 | STATIS            | NK<br>L SERV |
| 9-Oct-2015       |                   |                        |                                                   |                        |                                                |                 |                   |              |
| ccount           | 9873779 SDRIF     | - Spousal              | With                                              | B2B Bank Financia      | I Services Inc.                                | Status /        | Active            |              |
| lient Name       | Dr. CYHUJ D VJ    | RUCK                   | Dealer/Advisor                                    | 7752/1000              |                                                | Age             | 79                |              |
| les. 2           | Not Provided      |                        | Bus. 🕿                                            | Not Provided           |                                                | Cel. 23         | Not Provided      |              |
| I. You have a ba | lance owing. Plea | ise contact your P     | inancial Advisor to discuss y                     | our options.           |                                                |                 |                   |              |
|                  |                   |                        |                                                   |                        |                                                | Print           | Close Windo       |              |
|                  |                   |                        |                                                   |                        |                                                |                 |                   | -            |
| DOD Dank Dani    | ar Sarvisas inclu | Mar B2B Bank           | Einancial Sonvices Inc. (                         | an MEDA member) B      | 2B Bank Securities Servic                      | es inc (an liR( | C member          |              |

### a) All your accounts

Note - The balances on this page are on a Settlement Date basis

b) List of your assets (grouped by Asset Class: Dividend & Income, Equity, Cash, Global Equity, Balanced, etc.)

| At the | bottom | of the | page. | vou | can | choose | to : |
|--------|--------|--------|-------|-----|-----|--------|------|

> Download the info as a Spreadsheet (CSV or XLS), Adobe reader file (PDF) or Word document (RTF).

> Print the info by clicking on *Print*.

| Select s | section 💌    |                         |                    |                      |        |                        |               | Hide                 | Charts         |
|----------|--------------|-------------------------|--------------------|----------------------|--------|------------------------|---------------|----------------------|----------------|
| Select   | Account #    | Dealer # /<br>Advisor # | Account Type       | Account<br>Open Date |        | Available Cash<br>(\$) | Book Cost(\$) | Market Value<br>(\$) | %<br>Portfolio |
| 828 B/   | NK SECUR     | ITIES SERVICI           | ES INC.            |                      |        |                        |               |                      |                |
| c        | 12697397     | 7768/3003               | SDRSP -<br>Spousal | 17-Jul-2015          | Frozen | 0.00                   | 0.00          | 0.00                 | 0.00           |
| с        | 12698080     | 7768/3003               | SDRSP -<br>Spousal | 23-Jul-2015          | Frozen | 0.00                   | 0.00          | 0.00                 | 0.00           |
| Total fo | r B2B Bank S | Securities Serv         | ices Inc.          |                      |        | 0.00                   | 0.00          | 0.00                 | 0.00           |